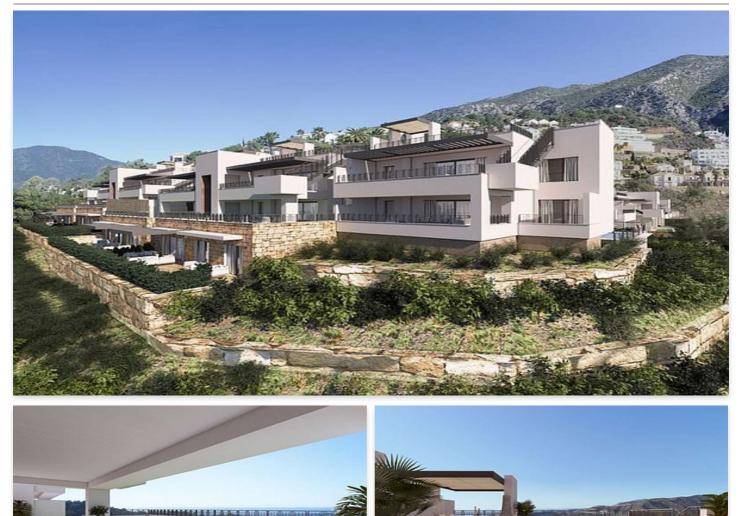

## Location: Marbella

New project on the slopes of La Concha in Istán, Marbella. Set in an area of natural beauty with century old forests and panoramic views of both Marbella and the Istán reservoir. Within the project will be seven small residential complexes consisting of apartments, penthouses and semi-detached townhouses.

This is the first of those new complexes to get underway, comprising 32 apartments distributed across just four blocks of three floors. These properties are at the highest part of the development and therefore offer the best views, unrestricted views of Marbella and Gibraltar.

The homes are designed in contemporary open-plan layout but with an appearance that blends into the natural surroundings. Here you will find apartments with 2 or 3 bedrooms as well as 3 bedroom penthouses with large rooftop solariums.

You will also find a communal swimming pool, stunning gardens, an underground parking space for each apartment as well as a storeroom.